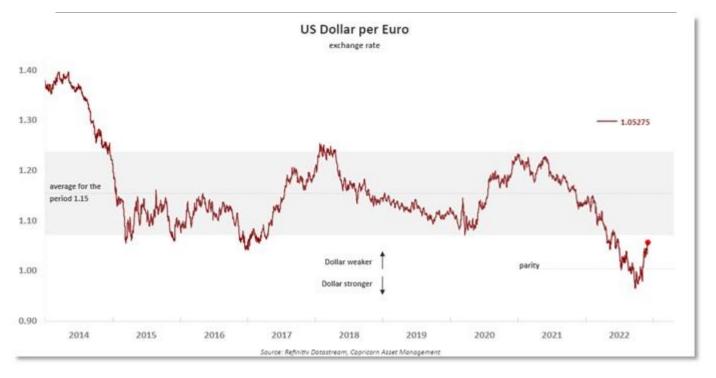

The dollar stayed firm versus major peers, following its biggest rally in two weeks on Monday, which was helped by the strong U.S. services data. The Australian dollar was stuck near a one-week low ahead of a central bank rate decision, with market participants watching for signs of a pause in tightening after inflation unexpectedly cooled last month. Treasury yields rose on expectations the Fed would continue to raise rates well into next year, though at a slower pace.