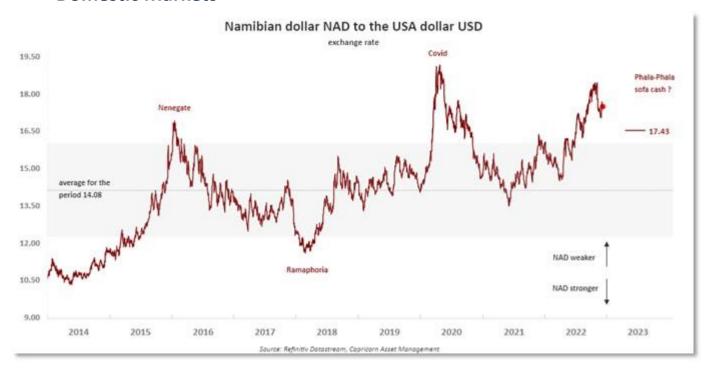

## **Domestic Markets**

The ZAR weakened yesterday afternoon but more as a product of the firm USD. Domestic bonds were little changed. The stronger dollar took the shine off commodity prices yesterday but this morning, they firmed slightly as the USD came off its best levels.